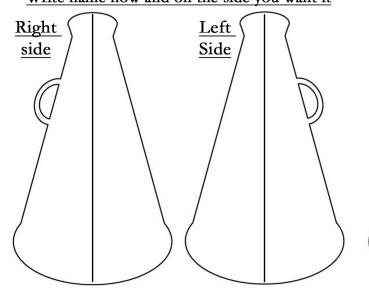

Please use megaphones below to show me Placement of specific things like your name orientation... Stacked or Sideways, Year and etc.

Pretend you are holding the megaphone which side do you want your name.

Do you want it stacked or sideways?

If you want your name on the side

Use these to show any other things you might want like name, year and school representation item.

If you want your name on the side
Write name how and on the side you want it